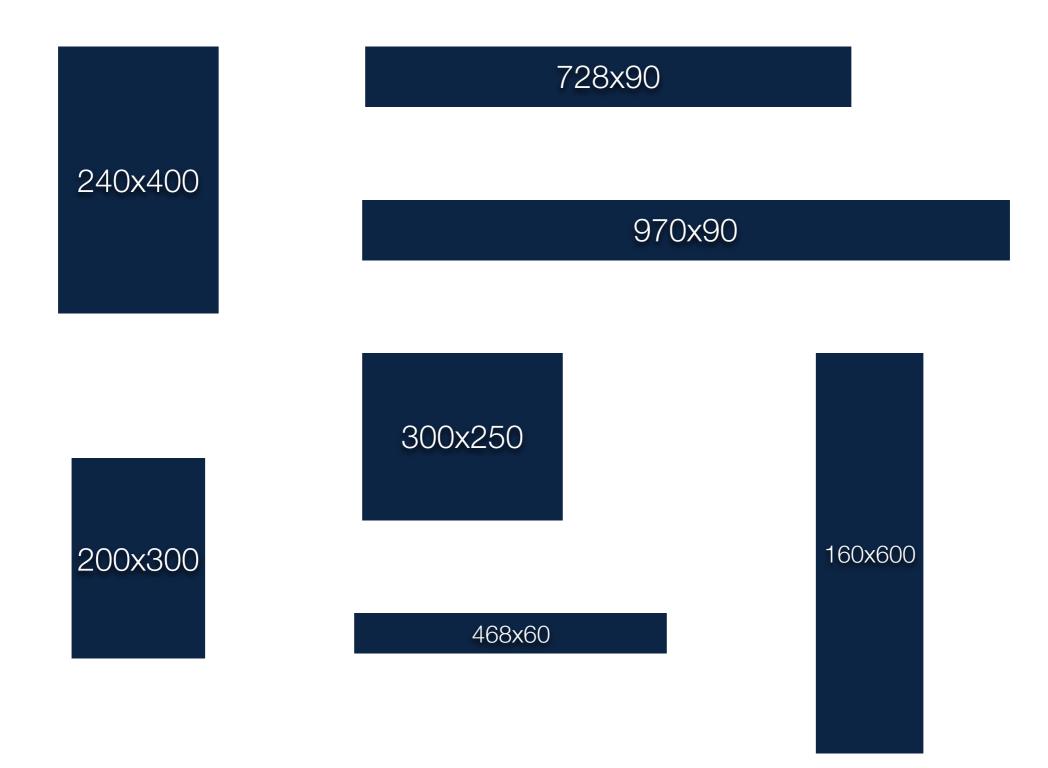

Republer — full-service advertising programmatic platform. Our technology platform was developed inhouse and helps sell and buy traffic via rob protocol.

Republer started commercial operation at the end of August 2013.











ПОЛИТИЧЕСКОЕ ()) ОБОЗРЕНИЕ

военные 🏫 материалы





## More than 2 500 publishers

- 2 500+ quality sites;
- 32 mln. people reach per month in Russia;
- 1,5 bln. impressions monthly;
- unique audience;
- strict traffic criteria for new and existing sites;
- strong publisher's content policy.



Key Facts















Mercedes-Benz















## Display formats





DSP we work with

## We work under OpenRTB 2.3

(https://www.iab.com/wp-content/uploads/2015/05/OpenRTB\_API\_Specification\_Version\_2\_3\_1.pdf)

Contact us for detailed specification and further guide "How to connect": <u>traffic@republer.ru</u>

No matter how you connect, our Demand Services Team works closely with you to make sure your campaigns are successful



Connect to Republer

## republer.com traffic@republer.ru +7(800)333-03-70 115191 Russia, Moscow, Kholodilny lane, 3 -1-8,